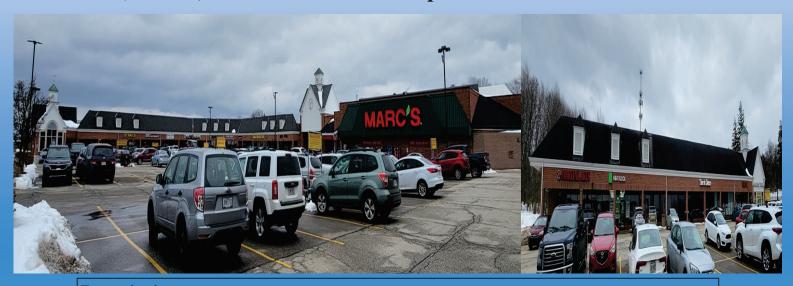

## **Broadview Village Shopping Center Broadview Heights, Ohio**

1,265 - 1,450 sf of Retail with up to 35K sf of Warehouse

**Description:** 7971 - 8023 Broadview Road, South of Sprague and North of Wallings. Total

size of the center is 128,212 sq ft.

Co-Tenants: Inline with Marc's, Bike Authority, Xtend Technologies, Time to Dance, Gionino's Pizza, Palm Beach Tan, World Champion Martial Arts, Huntington Learning, etc Nearby Tenants: Giant Eagle, Meijer's, Acme, Planet Fitness, Dollar General, etc.